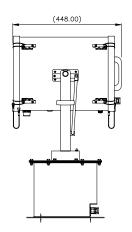

All Dimension in Millimetres

### **Base fixings**

4 holes Ø12.5 on a 290 PCD

A pedestal mounting option is available upon request.

Weights

FH300RC 30.20Kg

Control gear (280 x 190 x 182cm) - 9.5Kg