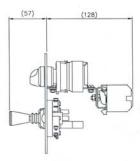

or.
- Instant lamp re-strike. No cooling down time required.
- · Remote focus fitted as standard.
- Joystick control panel supplied.
- Toughened front glass.
- Sealing to IP66 Gearbox/Control gear IP 56 Searchlight.
- Remote elevation control ±25°.
- Remote pan rotation 365°.
- Rotation speed 20°/sec.
- Elevation speed 5°/sec.
- Operational temperature -50° C.
- Heater standard in gearbox and optional in barrel.
- Luminous flux 49000.
- Colour temperature 6000 K.

#### Performance Data \* Inclusive angle

|      | Lamp<br>Life |      | PBCP<br>x1000 |     | Watts | Lamp<br>Cap | Lamp<br>Part No. |
|------|--------------|------|---------------|-----|-------|-------------|------------------|
| 240v | 1000hrs      | 3685 | 13600         | 2.5 | 575   | G22         | D15764           |









All Dimension in Millimetres

### **Base fixings**

4 holes Ø12.5 on a 290 PCD

A pedestal mounting option is available upon request.

Weights

FH300RC 30.20Kg

Control gear (280 x 190 x 182cm) - 9.5Kg