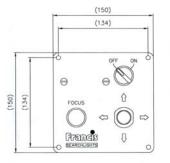

# **SPECIFICATION**

- · Quality construction using brass and stainless steel
- Stove enamel painted finish.
- Parabolic glass reflector.
- Instant lamp re-strike. No cooling down time required.
- · Remote focus fitted as standard.
- Joystick control panel supplied.
- Toughened front glass.
- Sealing to IP66 Gearbox/Control gear IP 56 Searchlight.
- Remote elevation control ±25°.
- Remote pan rotation 365°.
- Rotation speed 20°/sec.
- Elevation speed 5°/sec.
- Operational temperature -50° C.
- Heater standard in gearbox and optional in barrel.
- Luminous flux 49000.
- Colour temperature 6000 K.