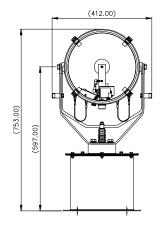

All Dimension in Millimetres

### **Base fixings**

4 holes Ø12.5 on a 290 PCD

A pedestal mounting option is available upon request.

Weights

FH300RC 30.20Kg

Control gear (280 x 190 x 182cm) - 9.5Kg