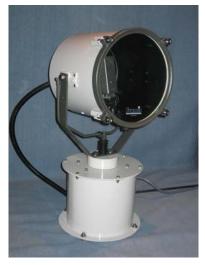

# The FRANCIS FH EXPLORER is part of the premium

**Range** of Remote Control searchlights & has been designed with the precise aim of bringing to the market, the ultimate searchlight able to guarantee high performance, strength and affordability.

The **Premium** FH300RC Explorer has been carefully developed to withstand the extraordinary conditions while in use in the harshest of environment, such as Coast Guard patrol. The heavy duty gearbox is strong, powerful and able to operate in the rough seas and high strength winds as found in coastal areas such as Canada and Scandinavia. This range now also has the added benefit of a heater fitted to the gearbox as standard, allowing an operation temperature of up to -50 °c.