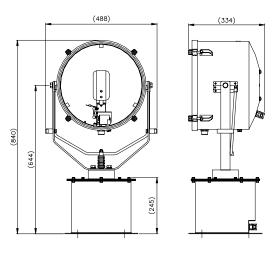

## Base fixings:

4 holes Ø12.5 on a 290 PCD

All dimensions in mm

Weight: FR380 RC Explorer- 31.6 Kgs