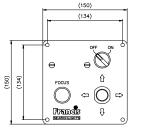

## **SPECIFICATION**

- Constructed from brass and stainless steel.
- Parabolic glass reflector.
- Stove enameled paint finish.
- Remote lamp focus adjustment.
- · Toughened front glass.
- Tungsten Halogen light source.
- Searchlight and gearbox protection to IP66.
- Remote pan rotation 365°.
- Remote elevation control ±30°.
- Rotation speed 20°/sec.
- Elevation speed 5°/sec.
- Joystick control panel supplied.
- Operation temperature range -50°C.
- Heater standard in gearbox and optional in barrel.