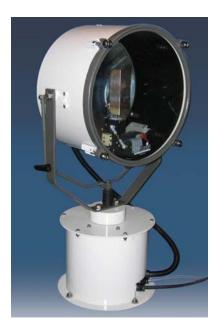

FR380RC Explorer Issue 1. Halogen Remote Control

**The PREMIUM FRANCIS EXPLORER Range** of Remote Control searchlights has been designed with the precise aim of bringing to the market, the ultimate searchlight able to guarantee high performance, strength and affordability.

The FR380 RC Explorer has been carefully developed to withstand the extraordinary conditions while in use in the harshest of environment, such as Coast Guard patrol. The heavy duty gearbox is strong, powerful and able to operate in the rough seas and high strength winds as found in coastal areas such as Canada and Scandinavia. This unit comes with remote focus.

## **SPECIFICATION**

- Constructed from brass and stainless steel.
- Parabolic glass reflector.
- Stove enameled paint finish.
- Remote lamp focus adjustment.
- · Toughened front glass.
- Tungsten Halogen light source.
- Searchlight and gearbox protection to IP66.
- Remote pan rotation 365°.
- Remote elevation control ±30°.
- Rotation speed 20°/sec.
- Elevation speed 5°/sec.
- Joystick control panel supplied.
- Operation temperature range -50°C.
- Heater standard in gearbox and optional in barrel.