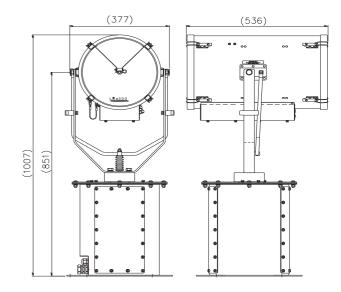

Francis Searchlights Limited
Union Road, Bolton, BL2 2HJ, UK
Tel 44 (0) 1204 558960 Fax 44 (0) 1204 558979
Email sales@francis.co.uk Web site www.francis.co.uk

All dimensions in Millimeters

**BASE FIXING DETAILS:** 

4 HOLES 12.5 DIA. EQUI-SPACED ON A 290mm PCD.

Type Supply Watts Part No LX300RC 110/240 V AC 500 w A

For more information contact: