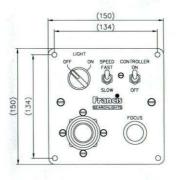

## **SPECIFICATION**

- Immediate full lamp brilliance from switch on.
- Instant re-strike. No "cooling" down time required.
- Toughened front glass.
- Parabolic aluminium reflector.
- Economical 2500 hour lamp life.
- Constructed from stainless steel with stove enamel paint finish.
- Operational temperature -50°C.
- Divergence 1.5 10 degrees
- Remote elevation control +30° to -30°.
- Remote pan rotation 365°.
- Full variable speed gearbox 1 20°/sec (Pan) 1 10°/sec Tilt)
- Sealing IP66 Searchlight, IP20 PSU.
- Searchlight weight 45 Kgs, PSU weight 7.7kgs
- Range 4016 m
- Peak Beam Candle Power 16.13 million
- Optional infa red filter
- Lamp part number D20322
- Complete with Joystick control with remote focus