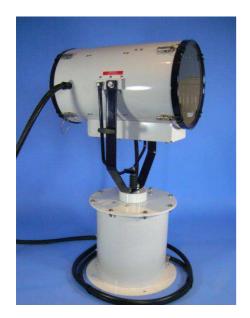

LX300RC Iss 2 Xenon 500w, Remote Control Variable Speed

THE NEW FRANCIS LX EXPLORER is part of the premium Range of Remote Control searchlights has been designed with the precise aim of bringing to the market, the ultimate searchlight able to guarantee high performance, strength and affordability. The Premium LX300RC Explorer has been carefully developed to withstand the extraordinary conditions while in use in the harshest of environment, such as Coast Guard patrol, security and Prisons applications.

Within the Francis Lite range of marine searchlights, the LX300, utilising a 500w xenon lamp, has been designed to give maximum beam range and candlepower, which DC incandescent halogen lamps are unable to achieve. Having the ability to identify objects and potential dangers from a far greater distance, the LX300 can prevent both vessel and lives being put to risk. As an optional extra, this unit is also available with infra-red night vision ensuring total covert surveillance