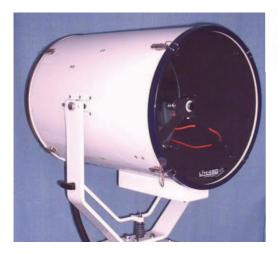

Francis Searchlights have redesigned and improved The LX480 still further and hence the product is most Suitable for both Marine and Security applications.

With the "colour temperature" of the Xenon lamp being equal to that of "sunlight" the searchlight is ideal for spotting dangers and threats at great distances.

## **SPECIFICATION:**

- Immediate full lamp brilliance from switch on.
- Instant re-strike. No "cooling" down time required. •
- Toughened front glass. •
- Parabolic glass reflector •
- Economical 3000 hour lamp life. •
- Constructed from high quality stainless steel. •
- Stove enamel paint finish.
- Pan rotation a full 450°. D and DP +/- 45  $^\circ$
- Elevation control +35° to -40° Cabin/Cabin Ped
- Operational temperature -50°C. •
- Adjustable lamp focus, 1.5° spot to 10° flood. •
- Remote focus fitted as an option. •
- Well proven and reliable power supply unit suitable • for 50/60 Hz 1ph power supplies.
- High weather resistance to IP66 Searchlight, IP20 PSU •
- Searchlight weight 50Kgs.
- Power supply weight 56 Kgs .
- Range 8,233 metres.
- Peak Beam Candle Power 67 million.
- Cabin Control 52KG
- Cabin Pedestal version 69.5KG
- Lamp part number D21229