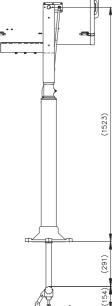

(639) (717)955) Deck 711)

Cabin

Cabin Pedestal

All Dimension in Millimeters

**BASE FIXING DETAILS:** 

Cabin and Deck 3 holes Ø11.0 on a 174.0 PCD Deck Pedestal and Cabin Pedestal 4 holes Ø12.5 on a 270.0 PCD

PSU Dimensions: 600 x 273 245mm. Fixings 450 x 180mm

Part Numbers

| rait numbers |        |       |         |
|--------------|--------|-------|---------|
| Туре         | Supply | Watts | Part No |
| LX480        | 115v   | 1000  | A2276   |
| LX480        | 240v   | 1000  | A2275   |
| LX480DP      | 115v   | 1000  | A2278   |
| LX480DP      | 240v   | 1000  | A2277   |
| LX480C       | 240v   | 1000  | A2279   |
| LX480C       | 115v   | 1000  | A2281   |
| LX480CP      | 240v   | 1000  | A2282   |
| LX480CP      | 115v   | 1000  | A2283   |