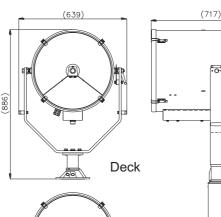

All Dimension in Millimeters

Cabin

BASE FIXING DETAILS:

Cabin and Deck 3 holes  $\varnothing11.0$  on a 174.0 PCD Deck Pedestal and Cabin Pedestal 4 holes  $\varnothing12.5$  on a 270.0 PCD

PSU Dimensions: 600 x 273 245mm. Fixings 450 x 180mm