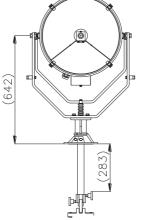

All Dimension in Millimeters

Cabin

BASE FIXING DETAILS:

Cabin and Deck 3 holes  $\varnothing11.0$  on a 174.0 PCD Deck Pedestal and Cabin Pedestal 4 holes  $\varnothing12.5$  on a 270.0 PCD

PSU Dimensions: 600 x 273 245mm. Fixings 450 x 180mm

For more information contact:

Francis Searchlights Limited Union Road, Bolton, BL2 2HJ, UK Tel 44 (0) 1204 558960 Fax 44 (0) 1204 558979 Email sales@francis.co.uk Web site www.francis.co.uk

Cabin Pedestal