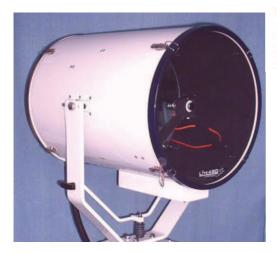

## **APPLICATION**

The new **FRANCIS LX** range of high power Xenon Searchlights incorporate the design features required to successfully operate searchlights in the most demanding product operating environments on land and sea.

Francis Searchlights have redesigned and improved The LX480 still further and hence the product is most Suitable for both Marine and Security applications.

With the "colour temperature" of the Xenon lamp being equal to that of "sunlight" the searchlight is ideal for spotting dangers and threats at great distances.

## **SPECIFICATION:**

- Immediate full lamp brilliance from switch on.
- Instant re-strike. No "cooling" down time required.
- Toughened front glass.
- Parabolic glass reflector
- Economical 3000 hour lamp life.
- Constructed from high quality stainless steel.
- Stove enamel paint finish.
- Pan rotation a full 450°. D and DP +/- 45 °
- Elevation control +35° to -40° Cabin/Cabin Ped
- Operational temperature -50°C.
- Adjustable lamp focus, 1.5° spot to 10° flood.
- Remote focus fitted as an option.
- Well proven and reliable power supply unit suitable for 50/60 Hz 1ph power supplies.
- High weather resistance to IP66 Searchlight, IP20 PSU
- Searchlight weight 50Kgs.
- Power supply weight 66 Kgs .
- Range 9,506 metres.
- Peak Beam Candle Power 90 million.
- Cabin Control 52KG
- Cabin Pedestal version 69.5KG
- Lamp part number D20195