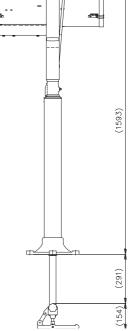

All Dimension in Millimeters

Cabin

BASE FIXING DETAILS:

Cabin and Deck 3 holes  $\varnothing11.0$  on a 174.0 PCD Deck Pedestal and Cabin Pedestal 4 holes  $\varnothing12.5$  on a 270.0 PCD

PSU Dimensions: 600 x 273 245mm. Fixings 450 x 180mm