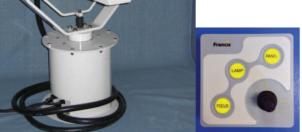

Francis Searchlights have developed and improved all remote controlled searchlight across the range still further by adding full variable speed, a new modern and sleek joystick control panel, using membrane and LED technology, offering RS485 interface and an auto home position setting, all at no extra cost.

# **SPECIFICATION**

- Immediate full lamp brilliance from switch on.
- Instant re-strike. No "cooling" down time required.
- Toughened front glass.
- Parabolic glass reflector
- Constructed from marine grade materials and fixings
- Powder coated and stove enamel paint finish.
- Remote pan rotation  $385^{\circ}$  with tilt /elevation control  $\pm 40^{\circ}$ .
- Variable speed LED joystick, with auto home position and
- RS485 connectivity.
- Variable Rotation Speed 1 to 20°/sec (Pan)
- Variable Elevation Speed 1 to 10°/sec (Tilt).
- Heaters fitted barrel and gearbox operational temp -50°
- Remote lamp focus, 1.5° spot to 10° flood.
- High quality PSU suitable for 50/60 Hz 1ph
- Sealing IP66 Gearbox, IP56 Searchlight, PSU IP20
- Searchlight weight 66 kgs, Power supply weight 66kgs.

#### Base fixing details:

4 holes 12.5 Ø equi-spaced on a 350mm PCD Joystick panel 120 x 120mm (106 x 106mm cutout)

PSU dimensions: 483 X 380 X 305mm