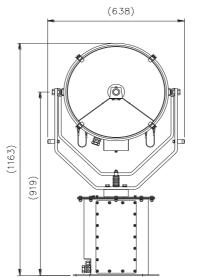

## **ALL DIMENSIONS IN MILLIMETRES**

#### Base fixing details:

4 holes 12.5 Ø equi-spaced on a 350mm PCD Joystick panel 120 x 120mm (106 x 106mm cutout)

PSU dimensions: 483 X 380 X 305mm