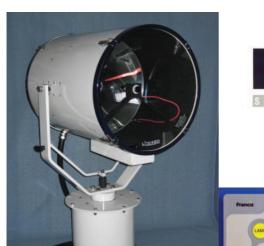

LX480RC Issue 5 Xenon 2KW Remote Control, Variable Speed

### **APPLICATION**

The new FRANCIS LX Premium range of variable speed Remote Controlled Searchlights incorporate the design features required to successfully operate searchlights in the most demanding product operating environments on land and sea.

# **SPECIFICATION**

- Immediate full lamp brilliance from switch on.
- Instant re-strike. No "cooling" down time required.
- Toughened front glass.
- Parabolic glass reflector
- Constructed from marine grade materials and fixings
- Powder coated and stove enamel paint finish.
- Remote pan rotation  $385^{\circ}$  with tilt /elevation control  $\pm 40^{\circ}$ .
- Variable speed LED joystick, with auto home position and
- RS485 connectivity.
- Variable Rotation Speed 1 to 20°/sec (Pan)
- Variable Elevation Speed 1 to 10°/sec (Tilt).
- Heaters fitted barrel and gearbox operational temp -50°
- Remote lamp focus, 1.5° spot to 10° flood.
- High quality PSU suitable for 50/60 Hz 1ph
- Sealing IP66 Gearbox, IP56 Searchlight, PSU IP20
- Searchlight weight 66 kgs, Power supply weight 66kgs.