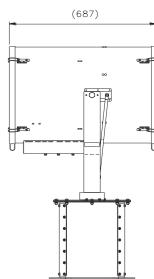

## **ALL DIMENSIONS IN MILLIMETRES**

#### Base fixing details:

4 holes 12.5 Ø equi-spaced on a 350mm PCD Joystick panel 120 x 120mm (106 x 106mm cutout)

PSU dimensions: 483 X 380 X 305mm