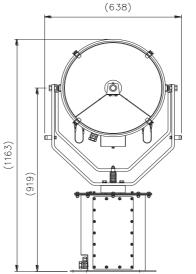

## **ALL DIMENSIONS IN MILLIMETRES**

Base fixing details: 4 holes 12.5 Ø equi-spaced on a 350mm PCD Joystick panel 120 x 120mm (106 x 106mm cutout)

PSU dimensions: 430 x 330 x 217mm

Part Numbers

| Туре    | Supply | Watts | Part No | Lamp No |
|---------|--------|-------|---------|---------|
| LX480RC | 230v   | 500w  | А       | D20322  |
| LX480RC | 115v   | 500w  | А       | D20322  |