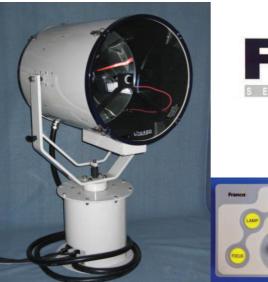

## LX480RC Issue 5 Xenon 500W Remote Control, Variable Speed

## **APPLICATION**

The new FRANCIS LX Premium range of variable speed Remote Controlled Searchlights incorporate the design features required to successfully operate searchlights in the most demanding product operating environments on land and sea.

## **SPECIFICATION**

- Immediate full lamp brilliance from switch on.
- Instant re-strike. No "cooling" down time required.
- Toughened front glass.
- Parabolic glass reflector
- Constructed from marine grade materials and fixings
- Powder coated and stove enamel paint finish.
- Remote pan rotation  $385^{\circ}$  with tilt /elevation control  $\pm 40^{\circ}$ .
- Variable speed LED joystick, with auto home position and
- RS485 connectivity.
- Variable Rotation Speed 1 to 20°/sec (Pan)
- Variable Elevation Speed 1 to 10°/sec (Tilt).
- Heaters fitted barrel and gearbox operational temp -50°
- Remote lamp focus, 1.5° spot to 10° flood.
- High quality PSU suitable for 50/60 Hz 1ph
- Sealing IP66 Gearbox, IP56 Searchlight, PSU IP56
- Searchlight weight 68 kgs, Power supply weight 14kgs.