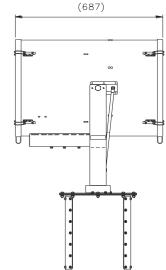

## **ALL DIMENSIONS IN MILLIMETRES**

Base fixing details: 4 holes 12.5 Ø equi-spaced on a 350mm PCD Joystick panel 120 x 120mm (106 x 106mm cutout)

PSU dimensions: 430 x 330 x 217mm

Part Numbers

| Туре    | Supply | Watts | Part No | Lamp No |
|---------|--------|-------|---------|---------|
| LX480RC | 230v   | 500w  | А       | D20322  |
| LX480RC | 115v   | 500w  | А       | D20322  |